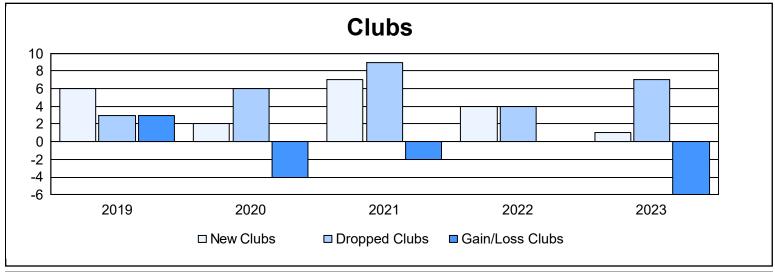

District B 3 As of June 2023 Cumulative

| Year      | New<br>Clubs | Dropped<br>Clubs | Gain/<br>Loss<br>Clubs | New<br>Members | Charter<br>Members | Reinstate<br>Members | Transfer<br>Members | Total<br>Member<br>Added | Total<br>Members<br>Dropped | Gain/<br>Loss<br>Members |
|-----------|--------------|------------------|------------------------|----------------|--------------------|----------------------|---------------------|--------------------------|-----------------------------|--------------------------|
| 2018-2019 | 6            | 3                | 3                      | 244            | 146                | 17                   | 4                   | 411                      | 377                         | 34                       |
| 2019-2020 | 2            | 6                | -4                     | 149            | 57                 | 6                    | 2                   | 214                      | 466                         | -252                     |
| 2020-2021 | 7            | 9                | -2                     | 157            | 161                | 40                   | 5                   | 363                      | 456                         | -93                      |
| 2021-2022 | 4            | 4                | 0                      | 276            | 144                | 28                   | 4                   | 452                      | 374                         | 78                       |
| 2022-2023 | 1            | 7                | -6                     | 151            | 51                 | 21                   | 17                  | 240                      | 541                         | -301                     |
| Average   | 4            | 6                | -2                     | 195            | 112                | 22                   | 6                   | 336                      | 443                         | -107                     |